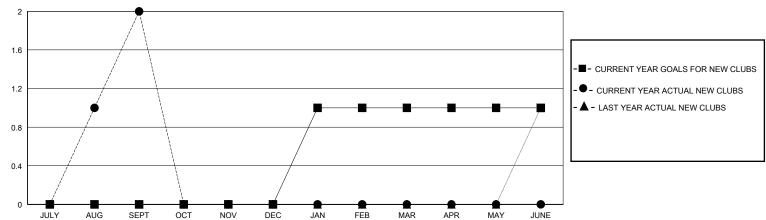

## GOALS AND ACTUAL NEW CLUBS CUMULATIVE

| - <b>II</b> - ME | MBER | GROWTH | NET | GOAL |
|------------------|------|--------|-----|------|
|------------------|------|--------|-----|------|

- ● - MEMBER GROWTH ACTUAL

- ▲ - LAST YEAR MEMBERSHIP ACTUAL

|   | DROPPED CLUBS: 0 |    |
|---|------------------|----|
| , | DROPPED MEMBERS  |    |
|   | DECEASED         | 3  |
|   | CLUB CANCELLED   | 0  |
|   | OTHER            | 41 |
|   | TOTAL            | 44 |

| Clubs                 |               |           | Members               |               |                        |                         |                                                    |
|-----------------------|---------------|-----------|-----------------------|---------------|------------------------|-------------------------|----------------------------------------------------|
| RESULTS FOR 2024-2025 |               |           | RESULTS FOR 2024-2025 |               |                        |                         |                                                    |
| QUARTER               | NEW CLUB GOAL | NEW CLUBS | DROPPED CLUBS         | QUARTER MEMB  | SER GROWTH NET<br>GOAL | MEMBER GROWTH<br>ACTUAL | DROPPED<br>MEMBERS ACTUAL<br>(including transfers) |
| JULY/AUG/SEPT         | 0             | 2         | 0                     | JULY/AUG/SEPT | 50                     | 67                      | 44                                                 |
| OCT/NOV/DEC           | 0             | 0         | 0                     | OCT/NOV/DEC   | 50                     | 0                       | 0                                                  |
| JAN/FEB/MAR           | 1             | 0         | 0                     | JAN/FEB/MAR   | 50                     | 0                       | 0                                                  |
| APR/MAY/JUNE          | 0             | 0         | 0                     | APR/MAY/JUNE  | 50                     | 0                       | 0                                                  |