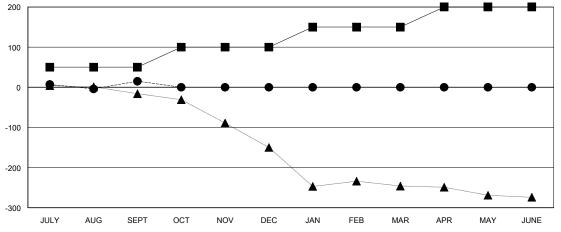

## GOALS AND ACTUAL NEW CLUBS CUMULATIVE

| - <b>II</b> - ME | MBER | GROWTH | NET | GOAL |
|------------------|------|--------|-----|------|
|------------------|------|--------|-----|------|

- ● - MEMBER GROWTH ACTUAL

- ▲ - LAST YEAR MEMBERSHIP ACTUAL

|   | DROPPED CLUBS: 0 |    |
|---|------------------|----|
| , | DROPPED MEMBERS  |    |
|   | DECEASED         | 3  |
|   | CLUB CANCELLED   | 0  |
|   | OTHER            | 41 |
|   | TOTAL            | 44 |

| Clubs                 |               |           | Members               |               |                        |                         |                                                    |
|-----------------------|---------------|-----------|-----------------------|---------------|------------------------|-------------------------|----------------------------------------------------|
| RESULTS FOR 2024-2025 |               |           | RESULTS FOR 2024-2025 |               |                        |                         |                                                    |
| QUARTER               | NEW CLUB GOAL | NEW CLUBS | DROPPED CLUBS         | QUARTER MEMB  | SER GROWTH NET<br>GOAL | MEMBER GROWTH<br>ACTUAL | DROPPED<br>MEMBERS ACTUAL<br>(including transfers) |
| JULY/AUG/SEPT         | 0             | 2         | 0                     | JULY/AUG/SEPT | 50                     | 67                      | 44                                                 |
| OCT/NOV/DEC           | 0             | 0         | 0                     | OCT/NOV/DEC   | 50                     | 0                       | 0                                                  |
| JAN/FEB/MAR           | 1             | 0         | 0                     | JAN/FEB/MAR   | 50                     | 0                       | 0                                                  |
| APR/MAY/JUNE          | 0             | 0         | 0                     | APR/MAY/JUNE  | 50                     | 0                       | 0                                                  |